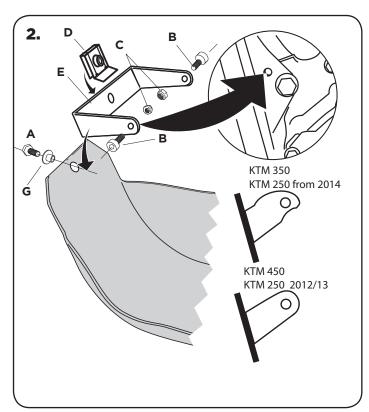

## SOTTOMOTORE KTM 250-350-450 EXCF-SXF



COD. 500002488 REV2











## **WARNING!**

Use at your own risk. Check the security of your device before you ride. Be sure that you follow the instructions installing the Acerbis products. Do not ride if there is missing or damaged hardware. If this is the case, take the item immediately back to your dealer. Make sure the throttle and other controls are free every time you ride. Lack of attention to instruction and warning could lead to interference with the controls, loss of control, and an accidents. Acerbis recommends that installation must be done by a licensed mechanic and that only Acerbis is original parts are used during fitting. Acerbis makes no guarantees or representations, express or implied, regarding the fitness of its products for any particular purpose. Acerbis makes no guarantees or representa