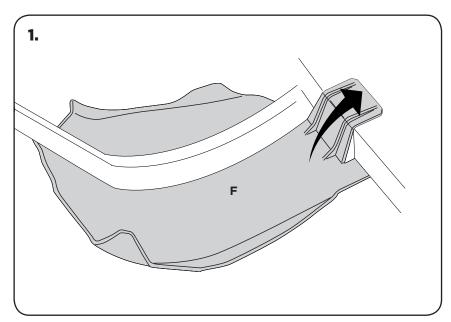

## SOTTOMOTORE KTM 250-350-450 EXCF-SXF



COD. 500002488 REV2











## **WARNING!**

Use at your own risk. Check the security of your device before you ride. Be sure that you follow the instructions installing the Acerbis products. Do not ride if there is missing or damaged hardware. If this is the case, take the item immediately back to your dealer. Make sure the throttle and other controls are free every time you ride. Lack of attention to instruction and warning could lead to interference with the controls, loss of control, and an accidents. Acerbis recommends that installation must be done by a licensed mechanic and that only Acerbis is original parts are used during fitting. Acerbis makes no guarantees or representations, express or implied, regarding the fitness of its products for any particular purpose. Acerbis makes no guarantees or represen