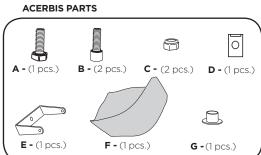

## SOTTOMOTORE KTM 250-350-450 EXCF-SXF



COD. 500002488 REV2











## **WARNING!**

Use at your own risk. Check the security of your device before you ride. Be sure that you follow the instructions installing the Acerbis products. Do not ride if there is missing or damaged hardware. If this is the case, take the item immediately back to your dealer. Make sure the throttle and other controls are free every time you ride. Lack of attention to instruction and warning could lead to interference with the controls, loss of control, and an accidents. Acerbis recommends that installation must be done by a licensed mechanic and that only Acerbis is original parts are used during fitting. Acerbis makes no guarantees or representations, express or implied, regarding the fitness of its products for any particular purpose. Acerbis makes no guarantees or repr