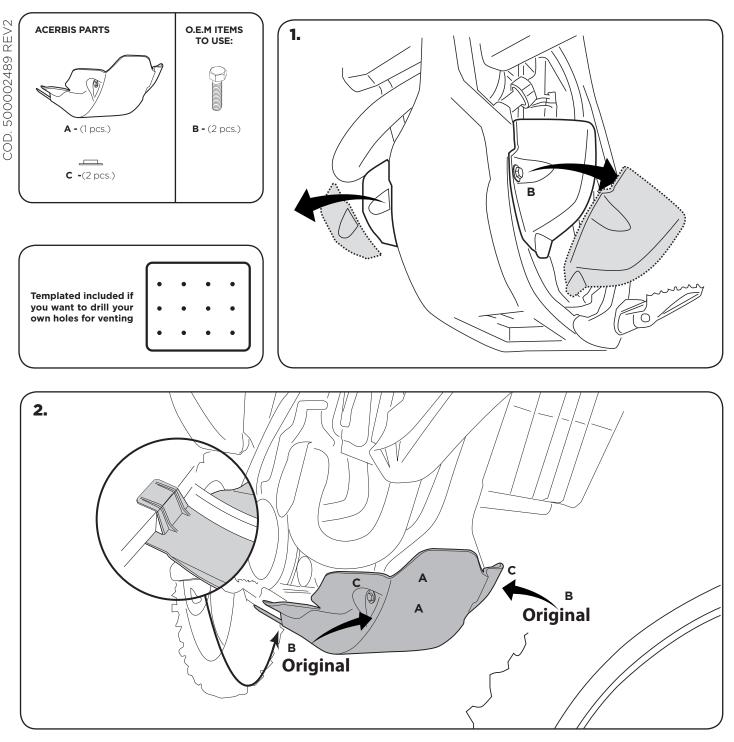

## SKID PLATE SUZUKI 250/450 RMZ SOTTOMOTORE SUZUKI 250/450 RMZ





## WARNING!

Use at your own risk. Check the security of your device before you ride. Be sure that you follow the instructions installing the Acerbis products. Do not ride if there is missing or damaged hardware. If this is the case, take the item immediately back to your dealer. Make sure the throttle and other controls are free every time you ride. Lack of attention to instruction and warning could lead to interference with the controls, loss of control, and an accidents. Acerbis recommends that installation must be done by a licensed mechanic and that only Acerbis is original parts are used during fitting. Acerbis makes no guarantees or representations, express or implied, regarding the fitness of its products for any particular purpose. Acerbis makes no guarantees or representations,